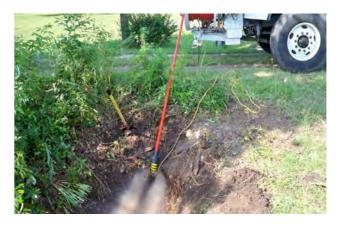

he employee's salary plus fringe benefits.

## **Equipment Cost**

| Item                   | Asset      | Cost/Hour | Hrs. | Cost     |
|------------------------|------------|-----------|------|----------|
| Komatsu Mini Excavator | 23000      | \$18.65   | 11.0 | \$205.15 |
| JD 444J Loader         | 23271      | \$29.75   | 1.0  | \$29.75  |
| JCB Backhoe            | 22810      | \$36.50   | 6.0  | \$219.00 |
| Vacuum Truck           | 22812      | \$20.30   | 2.5  | \$50.75  |
| Dump Truck             | 23105      | \$16.68   | 46.0 | \$767.28 |
| Pickup Trucks          |            | \$4.17    | 53.5 | \$223.10 |
| Total Equipment Cost   | \$1,495.03 |           |      |          |

Cost/hour excludes fuel cost.

Total Cost: \$10,350.75

## Site Photographs

Before



During

After