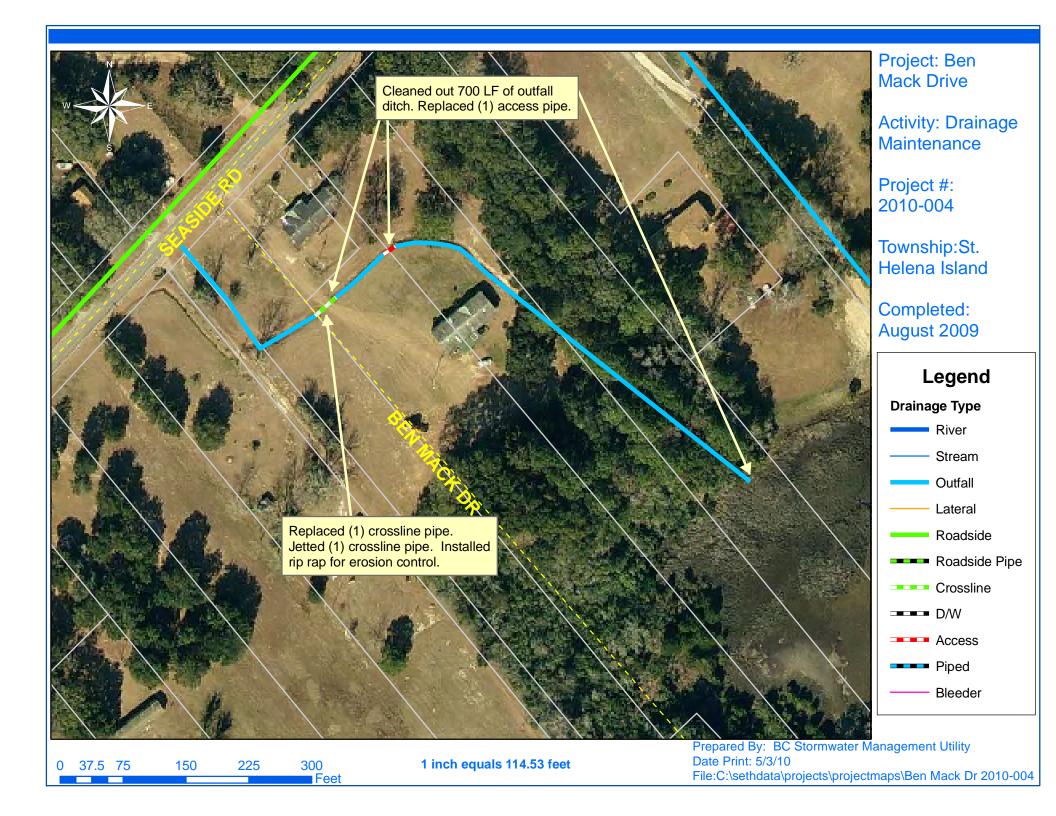

## Beaufort County Public Works Stormwater Infrastructure

**Project Summary** 

Project Summary: Ben Mack Drive

Project #: 2010-004 Completed: Aug-09

Narrative Description of Project:

Project improved 700 L.F. of drainage system. Cleaned out 700 L.F. of outfall ditch. Replaced (1) access pipe and (1) crossline pipe. Jetted (1) crossline pipe. Installed rip rap for erosion control.